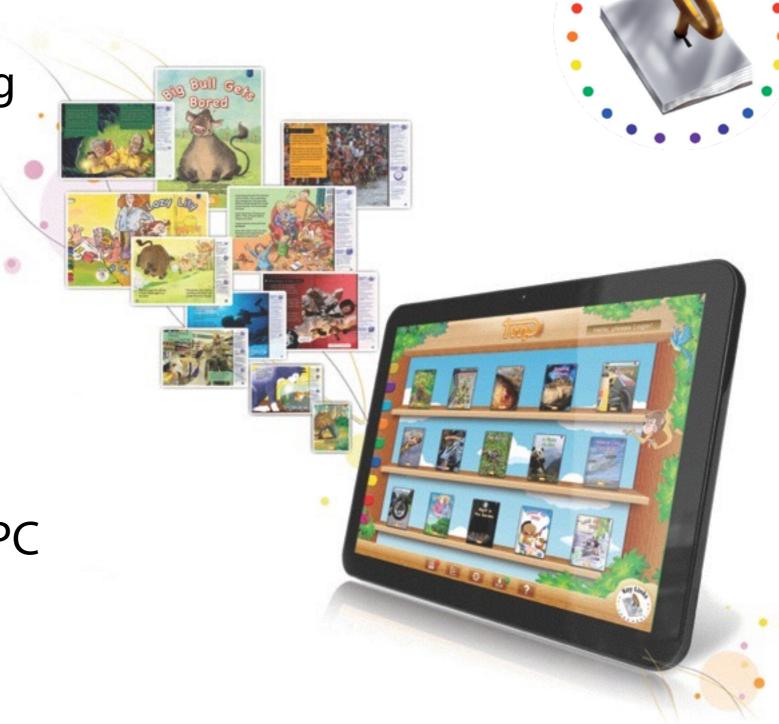

The Key Links PC Bookshelf will also run on 64bit versions of Windows, but it will run as a 32bit application.

To continue, the bookshelf application can be downloaded from <a href="http://www.keylinksdigital.com/pcrequirements.html">http://www.keylinksdigital.com/pcrequirements.html</a>