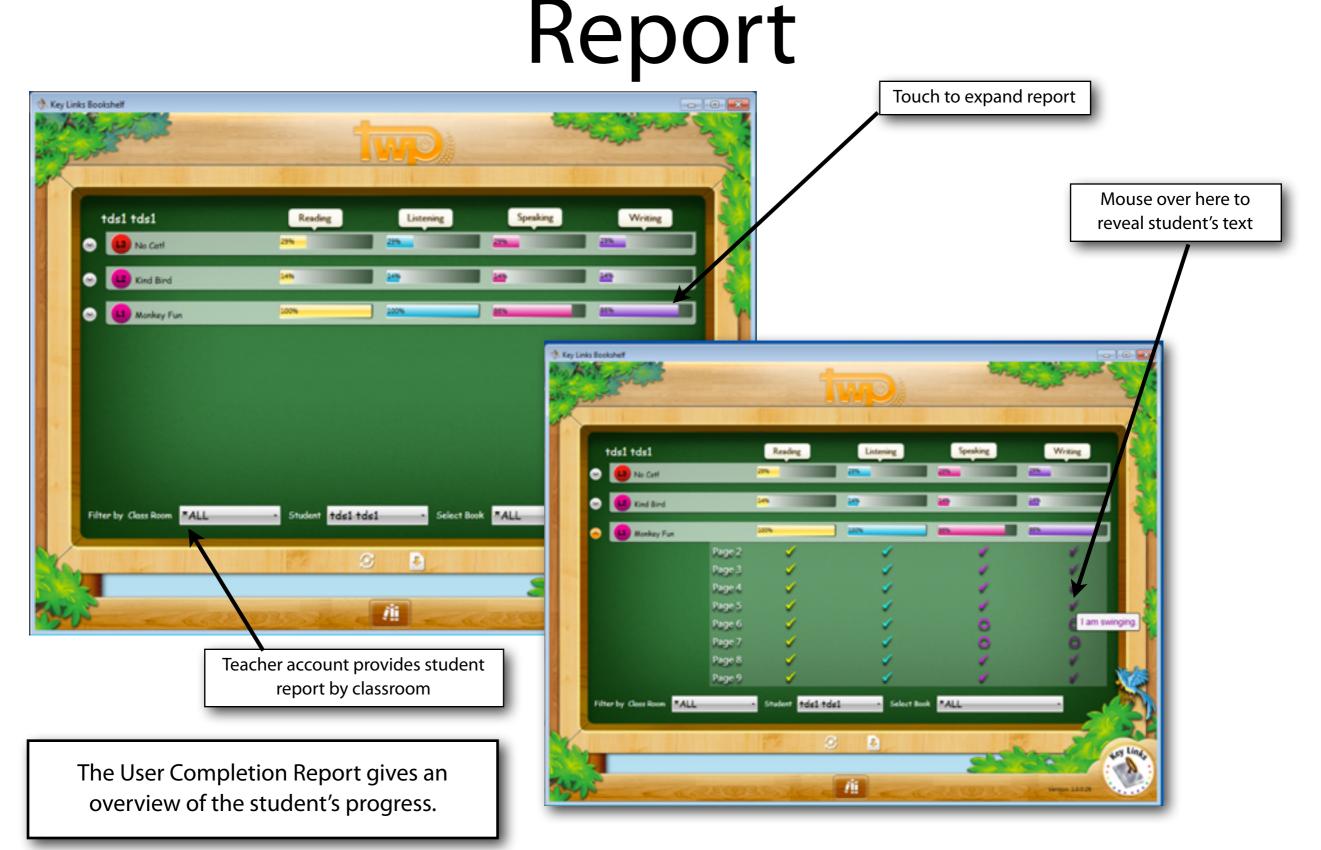

ct 3.5 SP2
- Windows installer 3.1 and above
- Windows Media Player 10 and above

The Key Links PC Bookshelf will also run on 64bit versions of Windows, but it will run as a 32bit application.

To continue, the bookshelf application can be downloaded from <a href="http://www.keylinksdigital.com/pcrequirements.html">http://www.keylinksdigital.com/pcrequirements.html</a>

Click to unzip and install the application once it has been fully downloaded



An installation Wizard will help guide users through the installation process



Minimum Requirements

**EULA Acceptance** 



An internet connection is required for first time initialisation and login.





Upon successful installation, users will be prompted to login





### Windows PC: Message Centre



## Windows PC: User Completion Boost



# Windows PC: Account and Setting page



# Windows PC: Account and Setting page



#### Windows PC: Download Queue



#### Windows PC: Features



#### Overview of Features