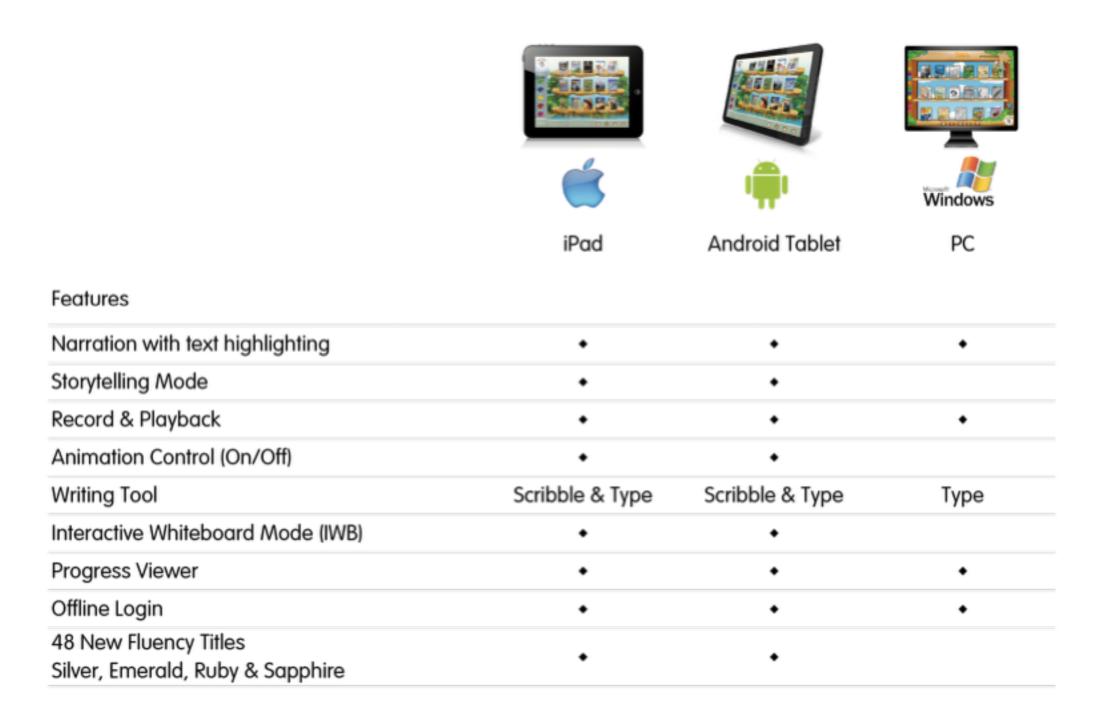

it application.

To continue, the bookshelf application can be downloaded from <a href="http://www.keylinksdigital.com/pcrequirements.html">http://www.keylinksdigital.com/pcrequirements.html</a>

Click to unzip and install the application once it has been fully downloaded



An installation Wizard will help guide users through the installation process



Minimum Requirements

**EULA Acceptance** 



An internet connection is required for first time initialisation and login.





Upon successful installation, users will be prompted to login





### Windows PC: Message Centre



## Windows PC: User Completion Boost



# Windows PC: Account and Setting page



# Windows PC: Account and Setting page



#### Windows PC: Download Queue



#### Windows PC: Features



#### Overview of Features