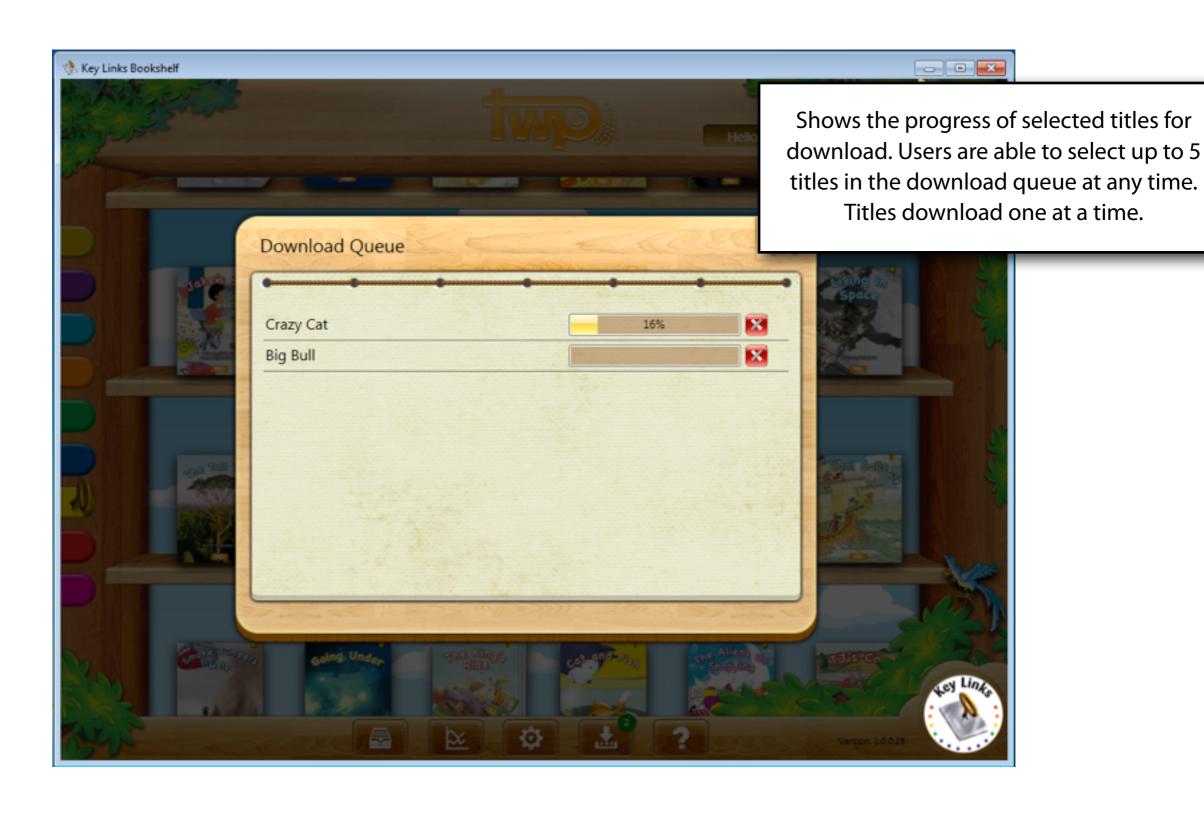

run on 64bit versions of Windows, but it will run as a 32bit application.

To continue, the bookshelf application can be downloaded from <a href="http://www.keylinksdigital.com/pcrequirements.html">http://www.keylinksdigital.com/pcrequirements.html</a>

Click to unzip and install the application once it has been fully downloaded



An installation Wizard will help guide users through the installation process



Minimum Requirements

**EULA Acceptance** 



An internet connection is required for first time initialisation and login.





Upon successful installation, users will be prompted to login





### Windows PC: Message Centre



## Windows PC: User Completion Boost



# Windows PC: Account and Setting page



# Windows PC: Account and Setting page



#### Windows PC: Download Queue



#### Windows PC: Features



#### Overview of Features