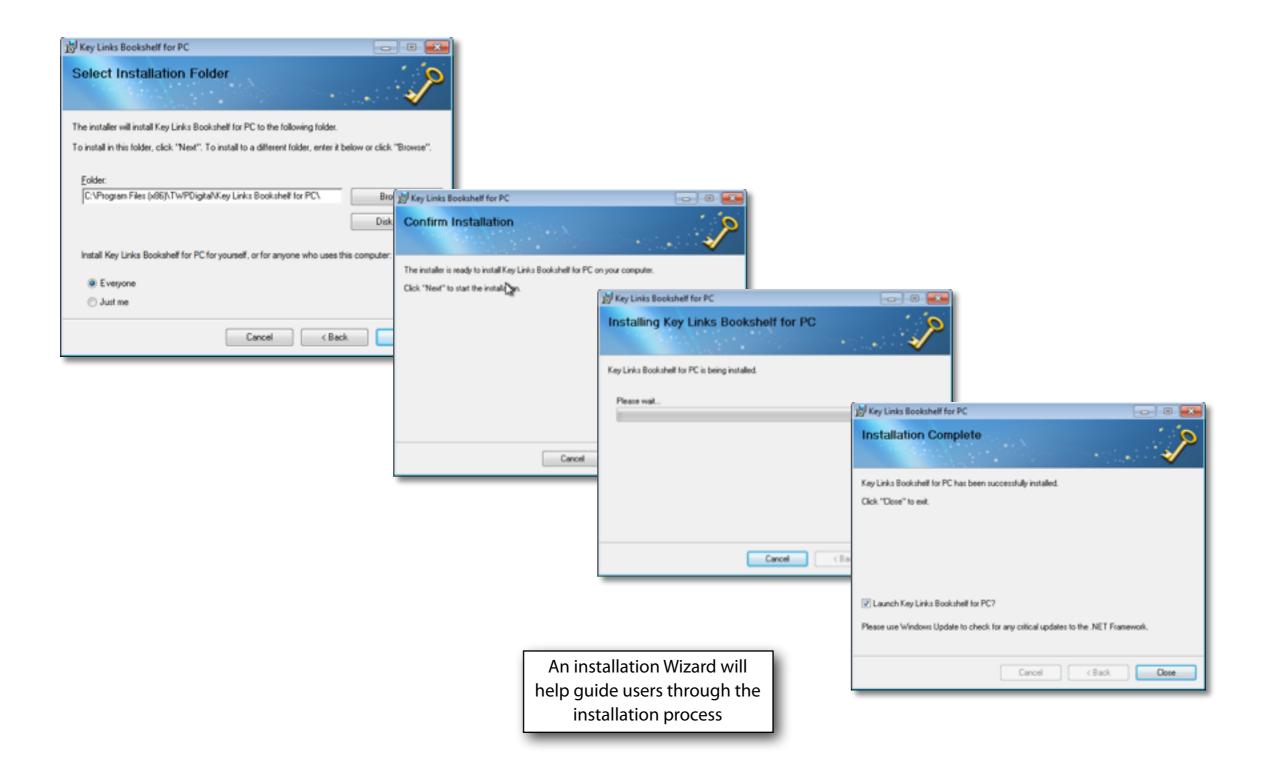

Click to unzip and install the application once it has been fully downloaded

An installation Wizard will help guide users through the installation process

Minimum Requirements

**EULA Acceptance** 

An internet connection is required for first time initialisation and login.