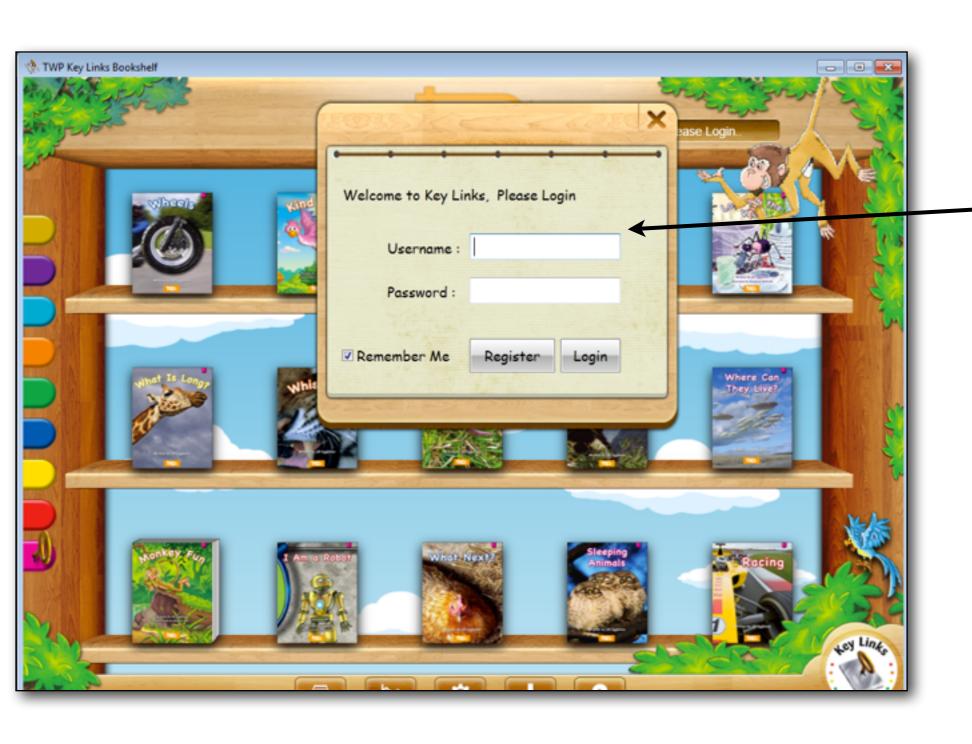

ows® XP (SP2) / Windows® Vista Windows 7 / Windows® 8 running Media Player 10 or above
- .NET Framework Client version 4.0
- SQL Server Compact 3.5 SP2
- Windows installer 3.1 and above
- Windows Media Player 10 and above

The Key Links PC Bookshelf will also run on 64bit versions of Windows, but it will run as a 32bit application.

To continue, the bookshelf application can be downloaded from <a href="http://www.keylinksdigital.com/pcrequirements.html">http://www.keylinksdigital.com/pcrequirements.html</a>

Click to unzip and install the application once it has been fully downloaded



An installation Wizard will help guide users through the installation process



Minimum Requirements

**EULA Acceptance** 



An internet connection is required for first time initialisation and login.





Upon successful installation, users will be prompted to login





### Windows PC: Message Centre



## Windows PC: User Completion Boost



# Windows PC: Account and Setting page



# Windows PC: Account and Setting page



#### Windows PC: Download Queue



#### Windows PC: Features



#### Overview of Features