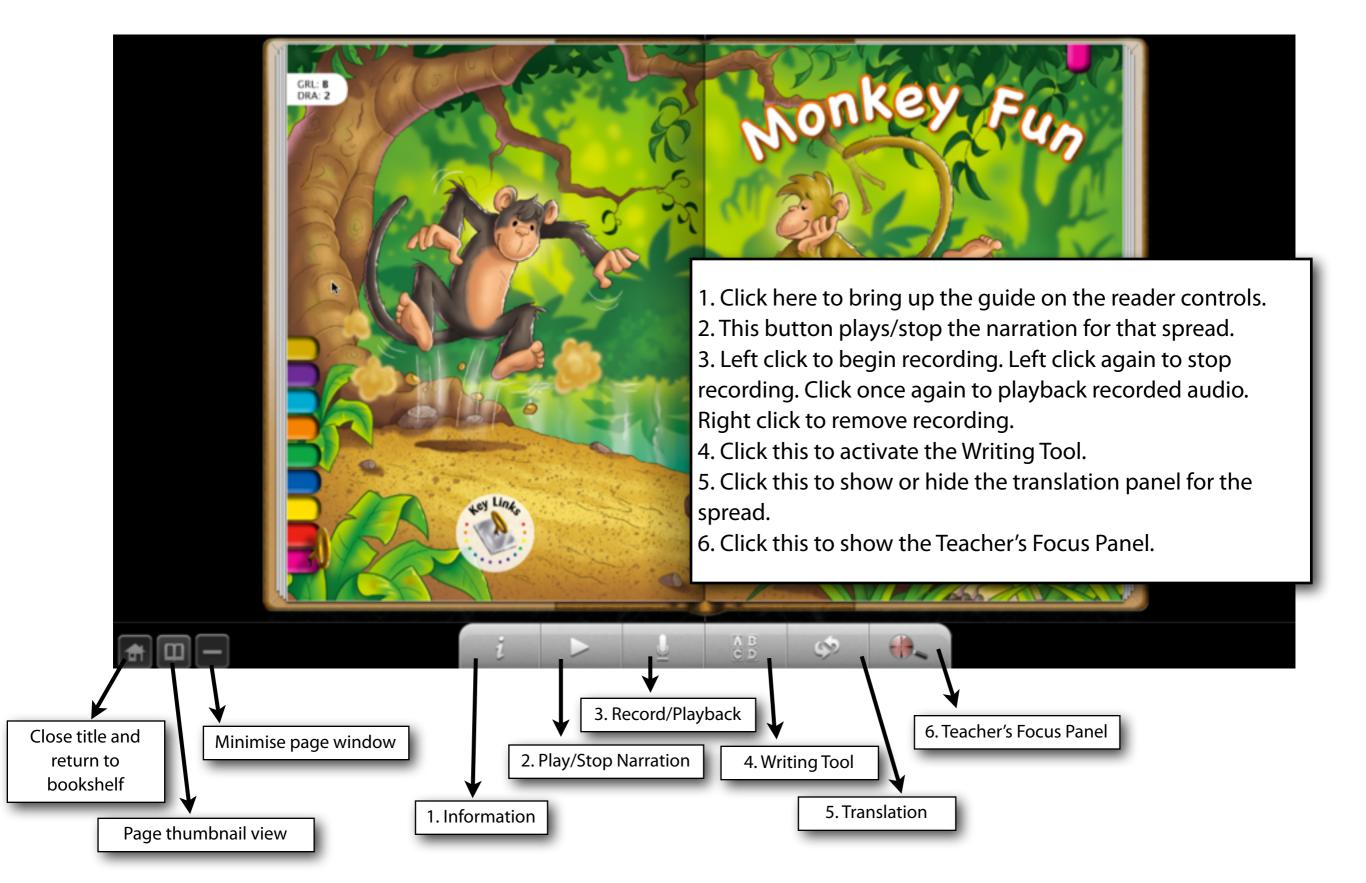

ows, but it will run as a 32bit application.

To continue, the bookshelf application can be downloaded from <a href="http://www.keylinksdigital.com/pcrequirements.html">http://www.keylinksdigital.com/pcrequirements.html</a>

Click to unzip and install the application once it has been fully downloaded



An installation Wizard will help guide users through the installation process



Minimum Requirements

**EULA Acceptance** 



An internet connection is required for first time initialisation and login.





Upon successful installation, users will be prompted to login





### Windows PC: Message Centre



## Windows PC: User Completion Boost



# Windows PC: Account and Setting page



# Windows PC: Account and Setting page



#### Windows PC: Download Queue



#### Windows PC: Features



#### Overview of Features