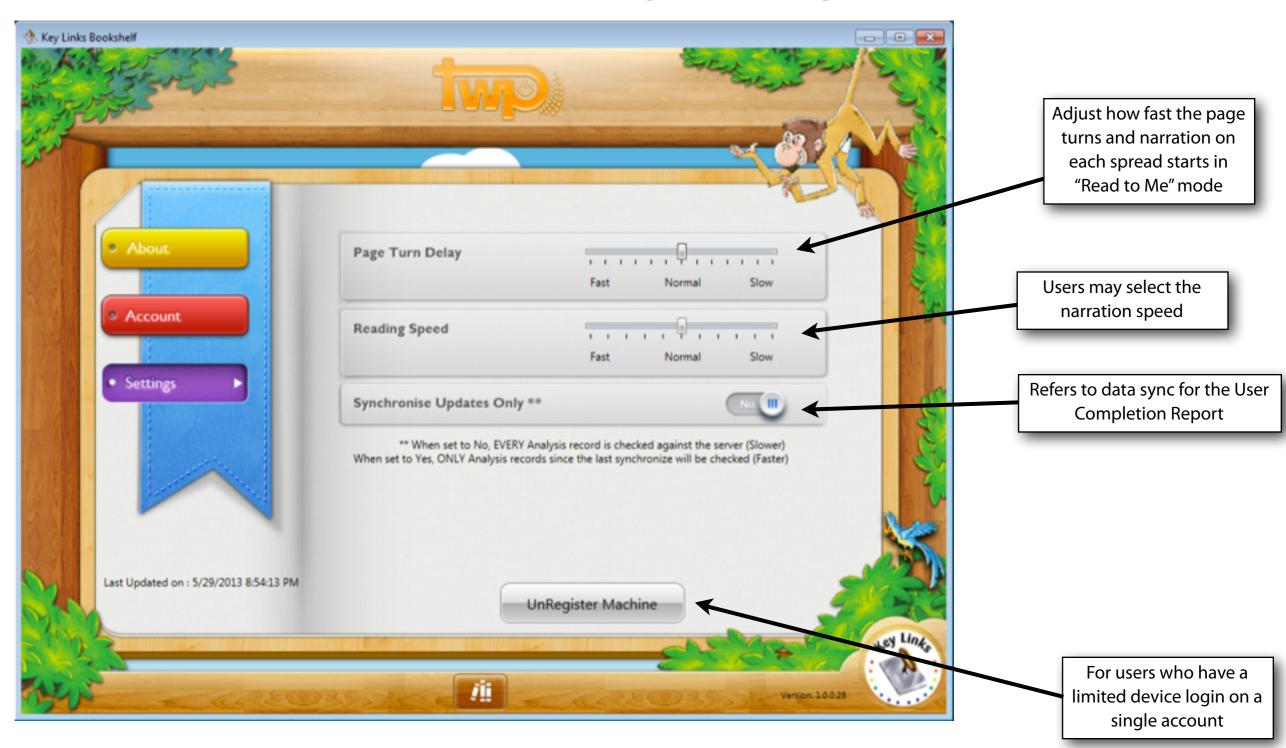

e Key Links PC Bookshelf will also run on 64bit versions of Windows, but it will run as a 32bit application.

To continue, the bookshelf application can be downloaded from <a href="http://www.keylinksdigital.com/pcrequirements.html">http://www.keylinksdigital.com/pcrequirements.html</a>

Click to unzip and install the application once it has been fully downloaded



An installation Wizard will help guide users through the installation process



Minimum Requirements

**EULA Acceptance** 



An internet connection is required for first time initialisation and login.





Upon successful installation, users will be prompted to login





### Windows PC: Message Centre



## Windows PC: User Completion Boost



# Windows PC: Account and Setting page



# Windows PC: Account and Setting page



#### Windows PC: Download Queue



#### Windows PC: Features



#### Overview of Features