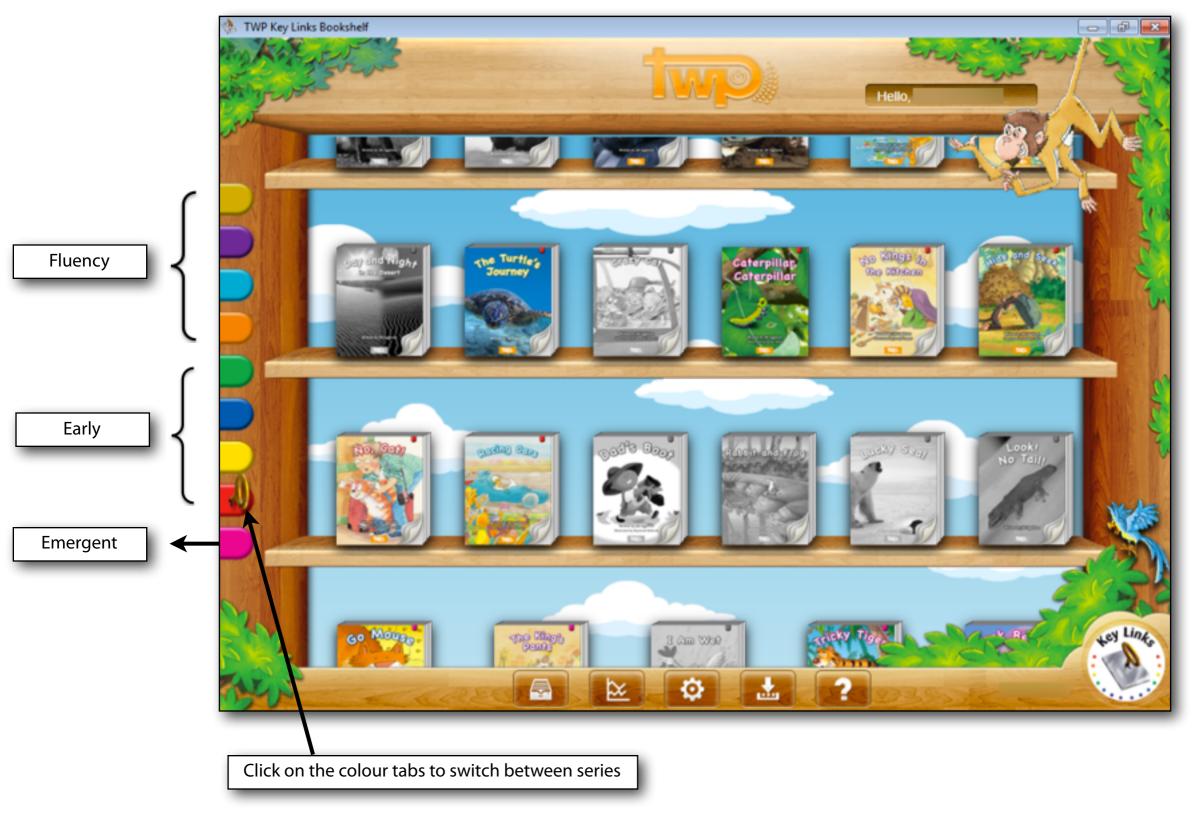

ia Player 10 or above
- .NET Framework Client version 4.0
- SQL Server Compact 3.5 SP2
- Windows installer 3.1 and above
- Windows Media Player 10 and above

The Key Links PC Bookshelf will also run on 64bit versions of Windows, but it will run as a 32bit application.

To continue, the bookshelf application can be downloaded from <a href="http://www.keylinksdigital.com/pcrequirements.html">http://www.keylinksdigital.com/pcrequirements.html</a>

Click to unzip and install the application once it has been fully downloaded



An installation Wizard will help guide users through the installation process



Minimum Requirements

**EULA Acceptance** 



An internet connection is required for first time initialisation and login.





Upon successful installation, users will be prompted to login





### Windows PC: Message Centre



## Windows PC: User Completion Boost



# Windows PC: Account and Setting page



# Windows PC: Account and Setting page



#### Windows PC: Download Queue



#### Windows PC: Features



#### Overview of Features