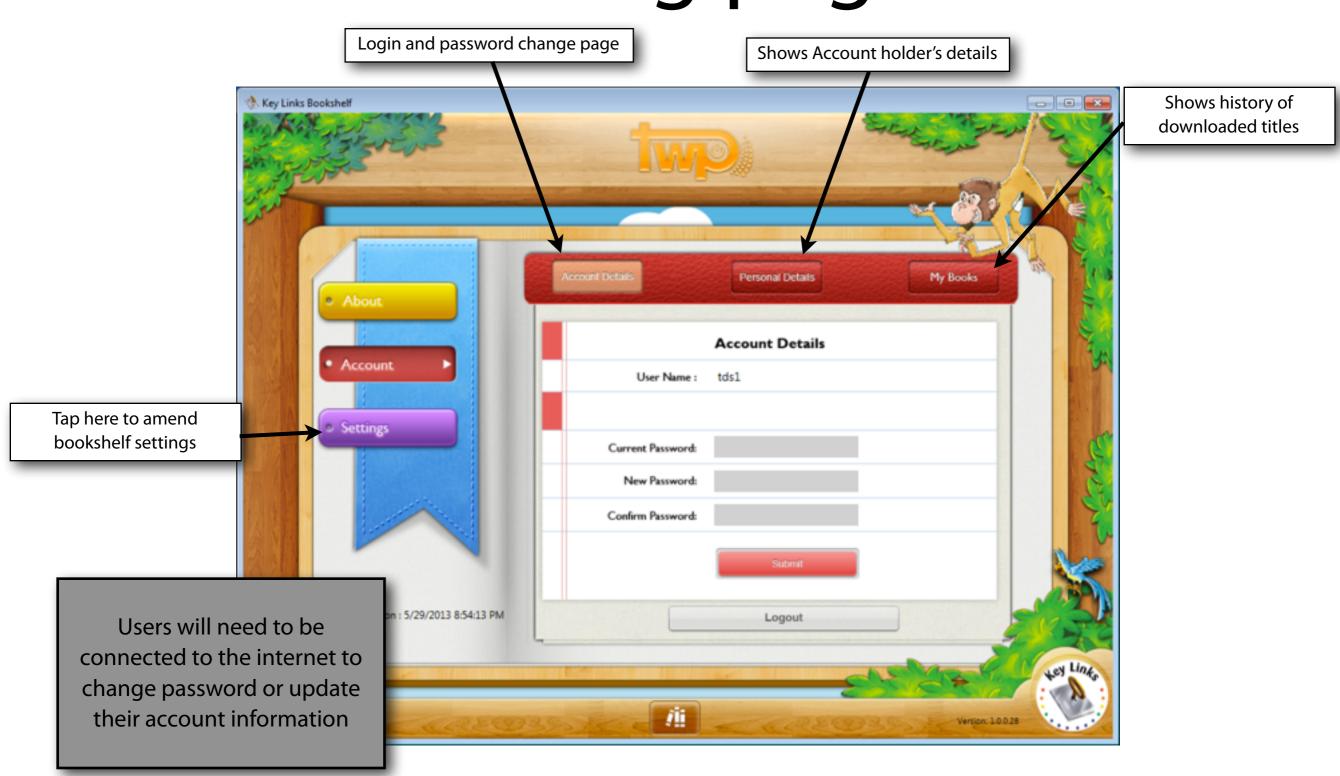

ve
- Windows Media Player 10 and above

The Key Links PC Bookshelf will also run on 64bit versions of Windows, but it will run as a 32bit application.

To continue, the bookshelf application can be downloaded from <a href="http://www.keylinksdigital.com/pcrequirements.html">http://www.keylinksdigital.com/pcrequirements.html</a>

Click to unzip and install the application once it has been fully downloaded



An installation Wizard will help guide users through the installation process



Minimum Requirements

**EULA Acceptance** 



An internet connection is required for first time initialisation and login.





Upon successful installation, users will be prompted to login





### Windows PC: Message Centre



## Windows PC: User Completion Boost



# Windows PC: Account and Setting page



# Windows PC: Account and Setting page



#### Windows PC: Download Queue



#### Windows PC: Features



#### Overview of Features