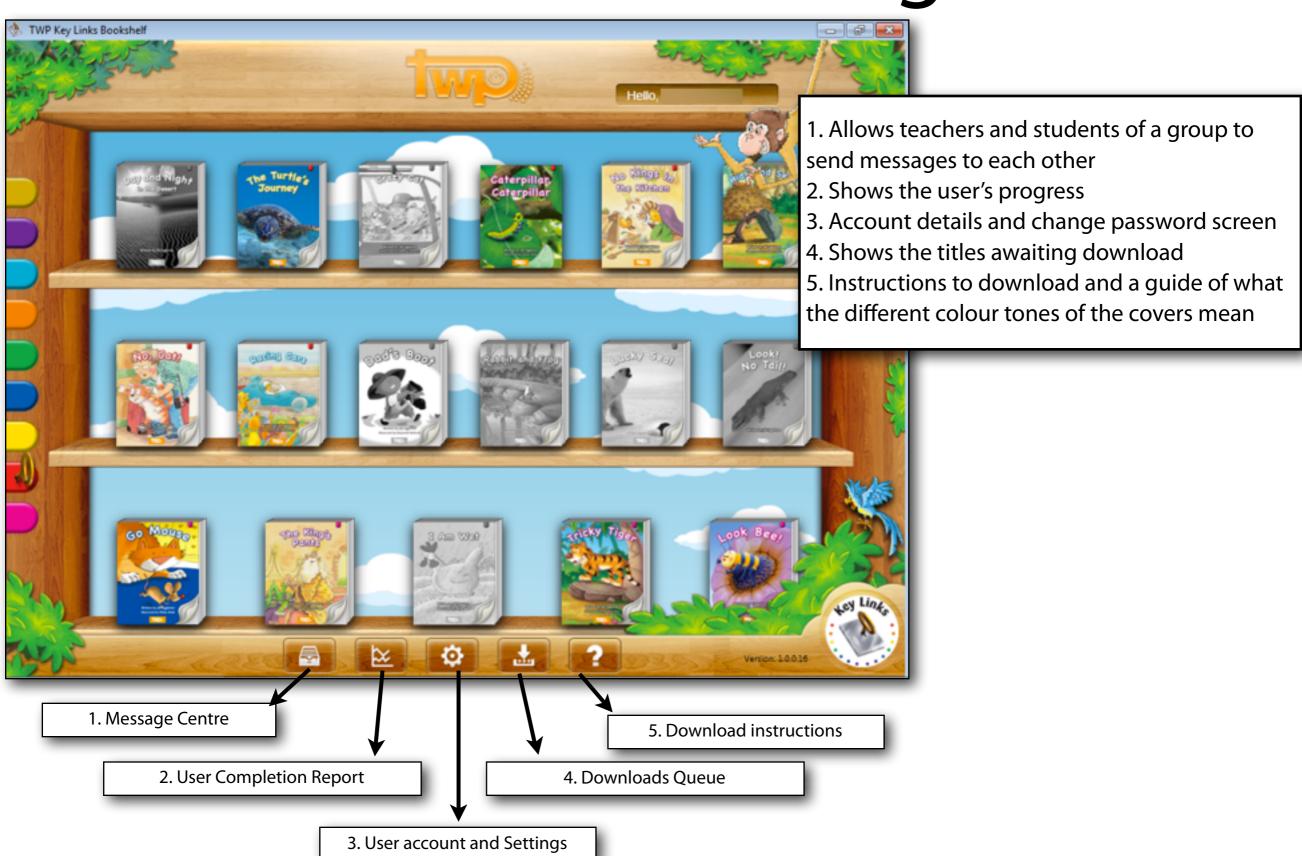

### Windows PC: Message Centre

## Windows PC: User Completion Boost

# Windows PC: Account and Setting page

#### Windows PC: Download Queue

#### Windows PC: Features

#### Overview of Features