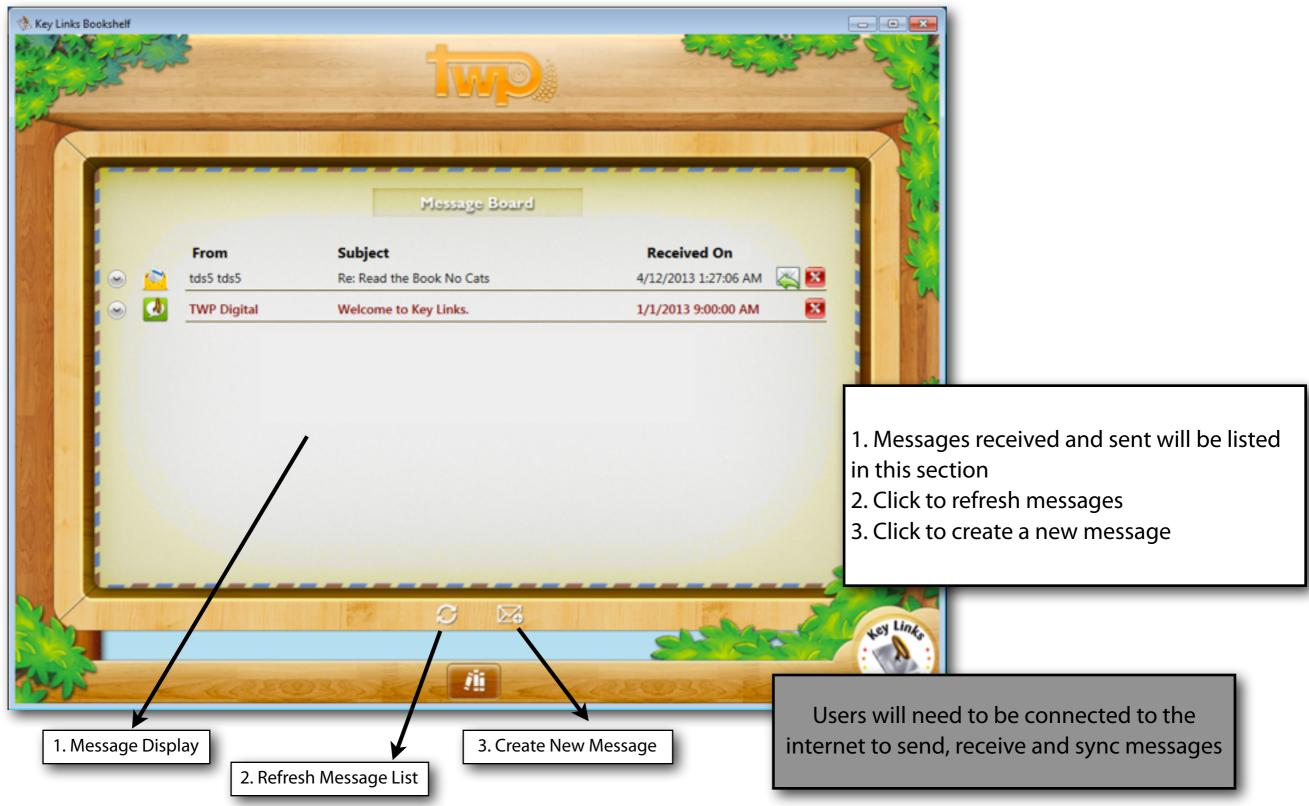

rk Client version 4.0
- SQL Server Compact 3.5 SP2
- Windows installer 3.1 and above
- Windows Media Player 10 and above

The Key Links PC Bookshelf will also run on 64bit versions of Windows, but it will run as a 32bit application.

To continue, the bookshelf application can be downloaded from <a href="http://www.keylinksdigital.com/pcrequirements.html">http://www.keylinksdigital.com/pcrequirements.html</a>

Click to unzip and install the application once it has been fully downloaded



An installation Wizard will help guide users through the installation process



Minimum Requirements

**EULA Acceptance** 



An internet connection is required for first time initialisation and login.





Upon successful installation, users will be prompted to login





### Windows PC: Message Centre



## Windows PC: User Completion Boost



# Windows PC: Account and Setting page



# Windows PC: Account and Setting page



#### Windows PC: Download Queue



#### Windows PC: Features



#### Overview of Features